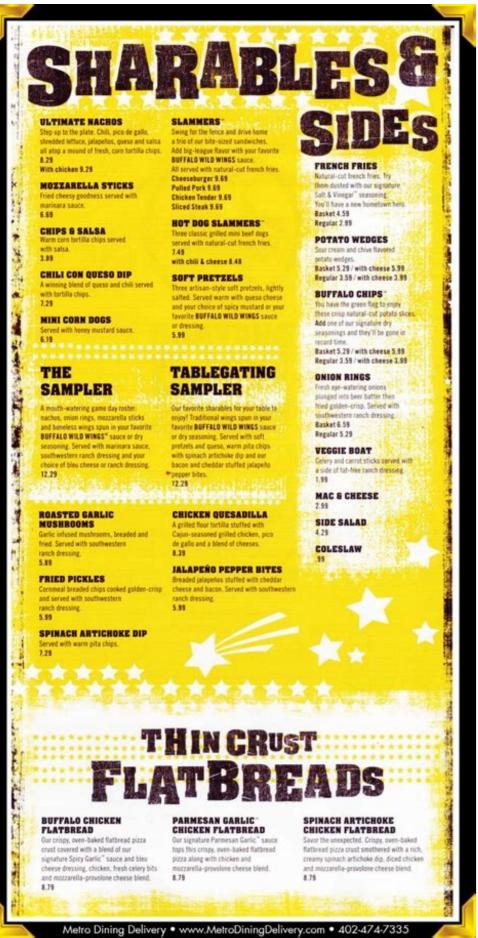

|                                                                                                               |                                                                                      | 1                                   | 7                 | 2                    | M                        | HT             | ודות              | IOI     | LAT                         | 0111             | -                  |             |
|---------------------------------------------------------------------------------------------------------------|--------------------------------------------------------------------------------------|-------------------------------------|-------------------|----------------------|--------------------------|----------------|-------------------|---------|-----------------------------|------------------|--------------------|-------------|
| MING.                                                                                                         | 010                                                                                  | 0                                   | 7                 |                      |                          | UI             | Ш                 | IIII    | IAL                         | Н                | III-               |             |
| 4.                                                                                                            | _                                                                                    | ×                                   |                   |                      |                          |                |                   |         |                             | 001              | DL                 |             |
| CHILAD W                                                                                                      | INIOO                                                                                |                                     |                   |                      |                          |                |                   |         |                             |                  |                    |             |
| GULAR W                                                                                                       | INP2                                                                                 |                                     |                   |                      |                          |                |                   |         |                             |                  |                    |             |
| scription of Product                                                                                          | Serving Fo                                                                           | at Se                               | igers<br>(g)      | Certis<br>(g)        | Calories<br>(kcal)       | Protein<br>(g) | Sodium<br>(mg)    | Fiber 1 | Colories from<br>Fat (kcol) |                  | Irana Ci<br>at (g) | (ang)       |
| ain                                                                                                           | 2 Court 1                                                                            | 5                                   | 0                 | 0                    | 100                      | 12             | 42                | 0       | 53                          | 1                | 0                  | 60          |
| lango Habanero                                                                                                |                                                                                      | 5                                   | 3                 | 5                    | 105                      | 12             | 119               | 0       | 54<br>54                    | 7                | 0                  | 10          |
| ajun                                                                                                          |                                                                                      | 6                                   | 0.                | 0                    | 102                      | 12             | 248               | 0       | 54                          | 2                | 0                  | 60          |
| riginal Hot<br>fild                                                                                           |                                                                                      | 11.                                 | 0                 | 0                    | 103                      | 17             | 219               | 0       | 57                          | 3                | 0                  | 60          |
| lickery Smoked 880<br>Sarlic Parmesan                                                                         |                                                                                      | 13                                  | 7                 | 8                    | 137                      | 12             | 300               | 0       | 113                         | 3                | 5                  | 62          |
| lawaiian                                                                                                      | 2 Count                                                                              | 6:                                  | 3                 | 4                    | 336                      | 12             | 102               | 0       | 53                          | 2                | 0                  | 60          |
| Jemon Pepper<br>Louisiana Rob                                                                                 | 2 Count                                                                              | 9                                   | 0                 | 0                    | 131                      | 12             | 106               | 0       | 93<br>82                    | 2                | 0                  | 60          |
| Teriyaki                                                                                                      | 2 Court                                                                              | 6.                                  | 4                 | 5                    | 121                      | 12             | 298               | 0       | 53                          | 2                | .0                 | . 60        |
|                                                                                                               | w.m.o.                                                                               |                                     |                   |                      |                          |                |                   |         |                             |                  |                    |             |
| RONFLESS '                                                                                                    | WINGS                                                                                | 1                                   |                   |                      |                          |                |                   |         |                             |                  |                    |             |
| JOHELLOS                                                                                                      | Sarving                                                                              |                                     | Sogars            | Cartes               | Calories                 | Protein        | Sodium            | Fiber   | Calories from               | Sat.             |                    | Cholesterol |
| Description of Product                                                                                        | Size*                                                                                | (4)                                 | tal               | lal                  | (keal)                   | (6)            | (mg)<br>579       | (g)     | Fut (kcall)                 | Fet (g)          | Fut (g)            | (peogl) 222 |
| Plain<br>Atomic                                                                                               | 2 Count                                                                              | 1                                   | 1                 | 13                   | 161                      | 11             | 622               | 1       | 73                          | 2                | 0                  | 22          |
| Mango Habaners                                                                                                | 2 Count                                                                              | 1                                   | 4                 | 17                   | 163                      | 11             | 833               | 1       | 72                          | 2                | 0                  | 72          |
| Cajun                                                                                                         | 2 Count                                                                              | 8                                   | 10                | 12                   | 163                      | 11             | 385               | 1       | 73                          | 2                | 0                  | 22          |
| Original Hot<br>Mild                                                                                          | 2 Court                                                                              | 14                                  | 1                 | - 11                 | 211                      | - 11           | 780               | 1       | 72.                         | 3                | 0                  | 22          |
| Hickory Smoked 880                                                                                            | 2 Count                                                                              | 14                                  | 1                 | 172                  | 217                      | 11             | 641               | 1       | 124                         | 3                | 5                  | 24          |
| Garlie Parmetan<br>Hawaiian                                                                                   | 2 Court                                                                              | 1                                   | 4                 | 16                   | 179                      | -11            | 850               | 1       | 72                          | 2                | 0                  | 22          |
| Lemon Pepper                                                                                                  | 2 Count                                                                              | 13                                  | 1                 | 11                   | 191                      | 11             | 732               | 1       | 100                         | 3                | 0                  | 72          |
| Louisiens Rub<br>Tertyaki                                                                                     | 2 Court                                                                              | -                                   | \$0               | 16                   | 181                      | 11             | 831               | 13      | 77                          | 2                | 0                  | 22          |
|                                                                                                               | OTOID                                                                                | 0                                   |                   |                      |                          |                |                   |         |                             |                  |                    |             |
| BONFFF22                                                                                                      | STHIP                                                                                | 2                                   |                   |                      |                          |                |                   |         |                             |                  |                    |             |
| THE REAL PROPERTY.                                                                                            | Serving                                                                              | Fet.                                | Separa            | Certre               | Calories                 | Protein        | Sedium            |         |                             |                  | Stare.             | Cholestersi |
| Description of Product                                                                                        | Size*                                                                                | (4)                                 | (4)               | 16                   | (kcal)<br>199            | 13             | (mg)              | (0)     | Fat (kcal)                  | Fatigi           | -                  | (reg)       |
| Description of Product                                                                                        | 2 Count                                                                              | 10                                  | 2                 | 16                   | 202                      | 13             | 739               | 2       | 67                          | 2                | 0                  | 28          |
| Plais                                                                                                         |                                                                                      | 2                                   |                   | -25                  | 234                      | 13             | 1131              | 1       | 85                          | 2                | 0                  | 28          |
| Plain<br>Assenic<br>Manga Habanara                                                                            | 2 Count                                                                              | 10                                  | 7                 | 14                   | 193                      | 13             | 1358              | -1      | 85                          | 2                | 0                  | 28          |
| Plain<br>Assenic<br>Manga Habanara<br>Cajan                                                                   | 2 Count                                                                              |                                     |                   |                      | 307                      | 13             | 1118              | 1       | 200                         | 4                | 0                  | 28          |
| Plais<br>Assess<br>Mages Habasers<br>Cajonal Hat<br>Mild                                                      | 7 Court<br>7 Court<br>7 Court                                                        | 77                                  | 1                 | 34                   |                          |                | -1145             | 2       | 25                          | 3                | - 1                | 28          |
| Plain Assence Mange Habaners Cajes Grigoral Hot Mild Hickory Smaked \$800                                     | 2 Court<br>2 Court<br>2 Court<br>1 Court                                             | 1<br>77<br>9                        | 14                | 28                   | 250                      | 13             |                   |         | 25.5                        |                  |                    |             |
| Plais<br>Assess<br>Mage Habesers<br>Capes Het<br>Mild                                                         | 7 Court<br>7 Court<br>7 Court                                                        | 77                                  | 1<br>14<br>1<br>7 |                      |                          | 13             | 755<br>750        | - 2     | 214                         | 5 2              | 0                  | 25          |
| Plain Attentic Mange Habeners Cajon Original Hat Mild Mickery Smaked 880 Garlie Permenan Hamaian Laman Pappar | 2 Court<br>2 Court<br>2 Court<br>2 Court<br>2 Court<br>2 Court<br>3 Court<br>3 Court | 9<br>77<br>9<br>34<br>9<br>20       | 1 14 1 7 1        | 28<br>15<br>20<br>14 | 250<br>275<br>225<br>285 | 13             | 755<br>790<br>988 | 1       | 84<br>163                   | 2 4              | 0                  | 21          |
| Plain Assence Manage Habaners Cajes Original Hot Mild Mickery Smaked 880 Sartie Permesan Hamalian             | 2 Court<br>2 Court<br>2 Court<br>2 Court<br>2 Court<br>2 Court<br>2 Court            | 9<br>27<br>9<br>34<br>9<br>20<br>24 | 1 1 7 1 1 1 1     | 28<br>15<br>23       | 250<br>325<br>225        | 13             | 755<br>750        | 1 1 2 1 | - 84                        | 5<br>2<br>4<br>5 | 0 0 0              | 21          |